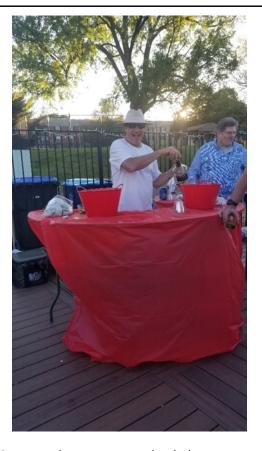

Al Gross makes sure everybody has a great time!

(left to right) Jack Samar, Teresa Strano, Mike Strano, and Sherry Samar enjoy Al Gross' concoctions!

Craig and Lisa Chuba, having been warned about Al Gross' potions, opt for a beer instead.