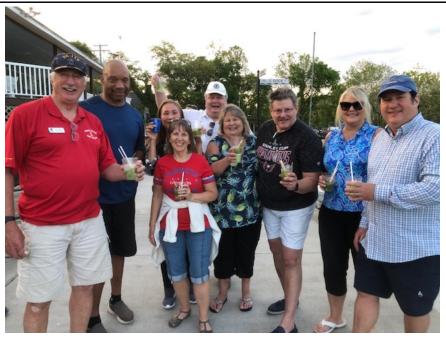

Please be sure to thank the folks who've helped our club become active again! At the end of April, Steve Levenson and Una Murphy did a great job pulling together our first Mattawoman raft-up of the season. On 1 May, Kevin and Laurie Ryan pulled together our abbreviated Kentucky Derby Celebration, along with our world-renowned mint julep mixologist, Al Gross as well as our magic music mixer, Harold Jenkinson who spun some spunky tunes on his magic music mixing machine. On 15 May, our Rear Commodore, Jim Khoury and Vice Commodore, Rick McHarg did an awesome job coordinating our support for the annual Occoquan Blessing of the Fleet. Then, that evening, our outstanding Social Chair, Denise Parsons pulled together the support of all the Dock Representatives for our annual Dock Crawl. Well done and thanks to all!!!

Matt and Lisa Shaw serving up drinks at the Dock Crawl

Everyone had a great time and enjoyed the Dock Crawl

So June holds another exciting line-up. Many more good reasons to get to the Marina on the Weekends. We start off on June 5 with the K-Dock Sponsored CAPT Hour at the Deck off K-dock at 6. Food and Drink to be had for all PWYC, so bring your crew and wear Red, White and Blue! The next event is the Father's day cruise, and Rear Commodore Jim Khoury is leading that cruise to Coles Point for a weekend of fun. See his column and the Flyer later this issue...