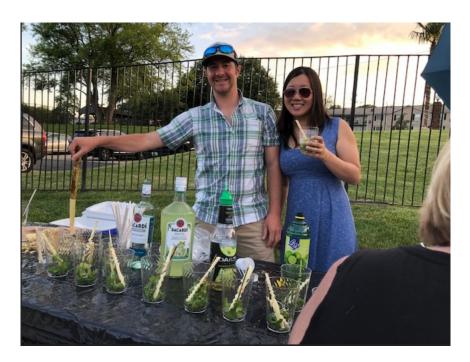

Please be sure to thank the folks who've helped our club become active again! At the end of April, Steve Levenson and Una Murphy did a great job pulling together our first Mattawoman raft-up of the season. On 1 May, Kevin and Laurie Ryan pulled together our abbreviated Kentucky Derby Celebration, along with our world-renowned mint julep mixologist, Al Gross as well as our magic music mixer, Harold Jenkinson who spun some spunky tunes on his magic music mixing machine. On 15 May, our Rear Commodore, Jim Khoury and Vice Commodore, Rick McHarg did an awesome job coordinating our support for the annual Occoquan Blessing of the Fleet. Then, that evening, our outstanding Social Chair, Denise Parsons pulled together the support of all the Dock Representatives for our annual Dock Crawl. Well done and thanks to all!!!

Al Gross makes sure everybody has a great time!

(left to right) Jack Samar, Teresa Strano, Mike Strano, and Sherry Samar enjoy Al Gross' concoctions!

Craig and Lisa Chuba, having been warned about Al Gross' potions, opt for a beer instead.