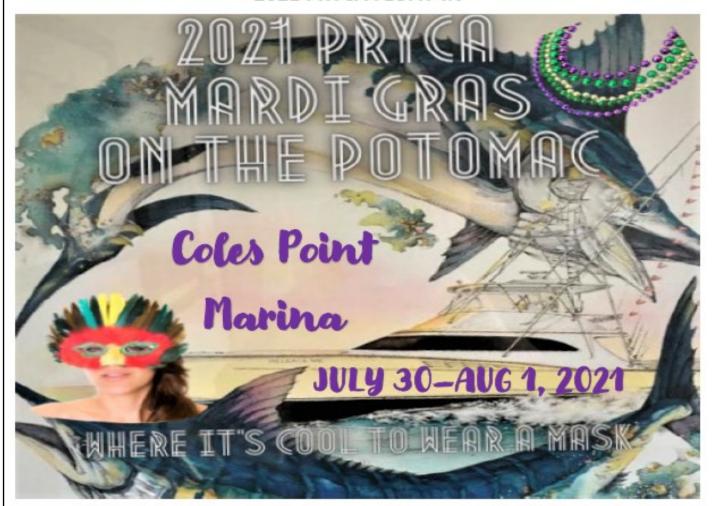

\*\*\*\*

The Father's Day Weekend Cruise to Coles Point Marina will be the next onwater event on the schedule. I have produced and distributed flyers around the marina.

Hopefully, we get good participation by the membership to make this event as successful as all the past events. I anticipate good attendance as many have expressed interest in this event.

Please see the attached flyer elsewhere in this publication.

\*\*\*\*

As a result of a change in the schedule for the Patriot Cruise, the PWYC Commodore's Columbus Day Cruise has been cancelled and the Patriot's Cruise has been moved to that scheduled date (October 9<sup>th</sup>, 2021). With some good luck and the cooperation of Mother Nature, PWYC and PWM will treat the Veterans and their families to a great day out on the Potomac, and a great time at the after-party!